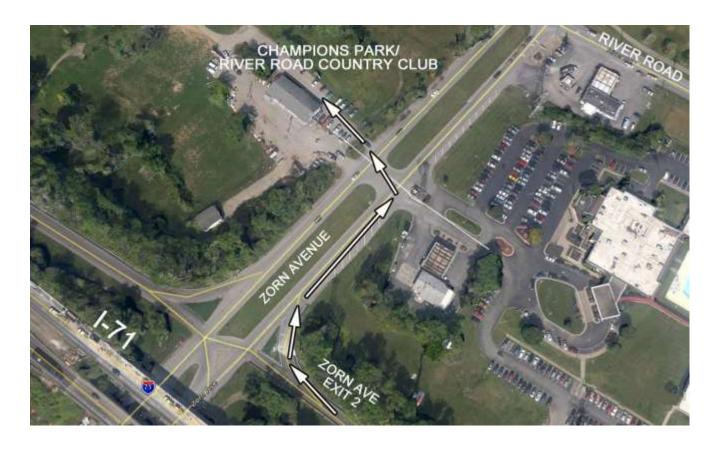

**Park location:** River Road Country Club is on the corner of River Road and Zorn Avenue, right by the I-71. For girls coming to the park from Assumption, it'd be easiest to just take the I-264 East to the I-71 South (toward Louisville) and exit at Zorn Ave, Exit 2. The park is visible from the exit, it's to your right, so turn right from the exit and then your first left into the park. This is illustrated in the picture below.